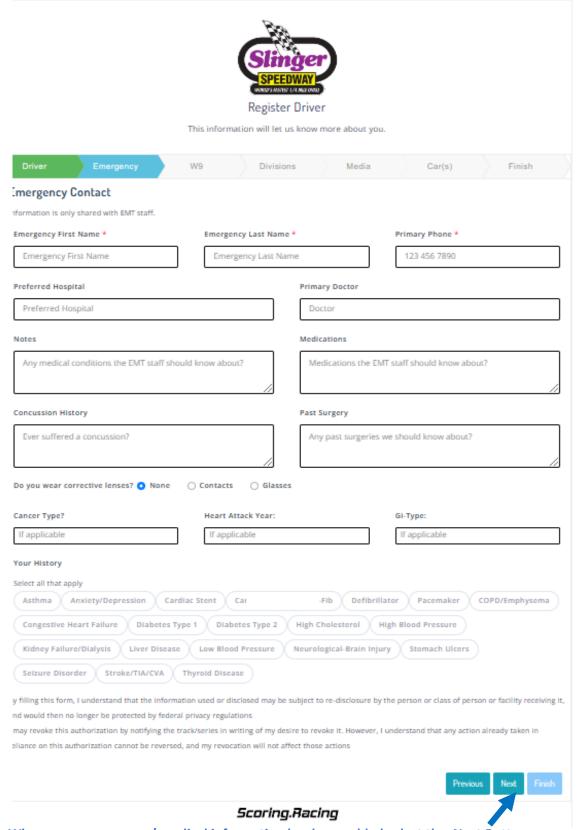

#### The Emergency screen opens enter your information

When your emergency / medical information has been added select the Next Button

updated 03/25/2023 Page 3 of 12