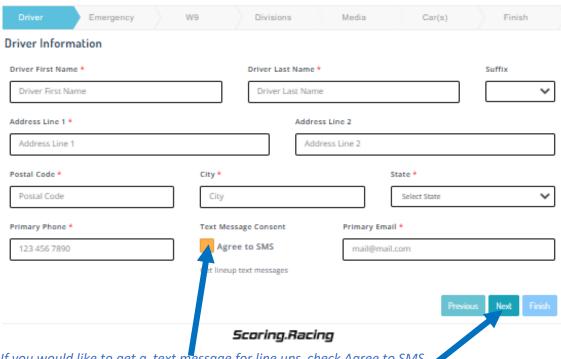

## The Driver tab opens enter your information

Register Driver

This information will let us know more about you.

If you would like to get a <u>text message for line ups</u> check Agree to SMS When all your information has been added click the Next Button

updated 03/25/2023 Page 2 of 12