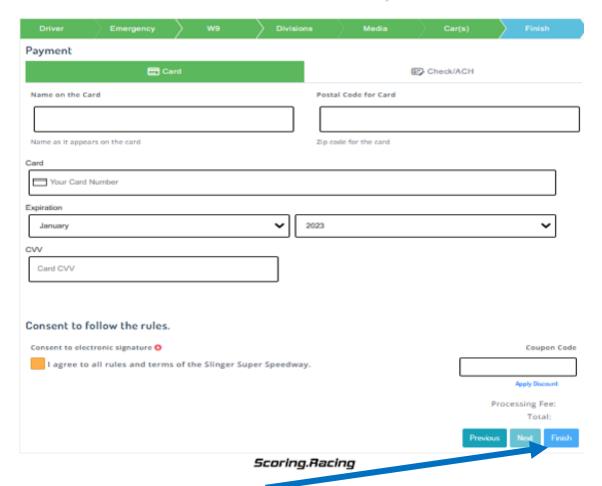

Drivers before you start to fill out the form, please make sure you have your:

Medical info

W9 info (tax id # etc.)

<u>Transponder</u>

Sanction # if required for your division.

Preferred Payout type:

<u>Direct Deposit:</u> you must have your Bank routing number and account number.

<u>Check:</u> if you choose this option there will be a \$5 processing fee for each check printed!

<u>Finish</u>

Have your Credit card / Debit card or Checking account information ready.

The Driver/Crew registration form is NOT complete until online payment is made.