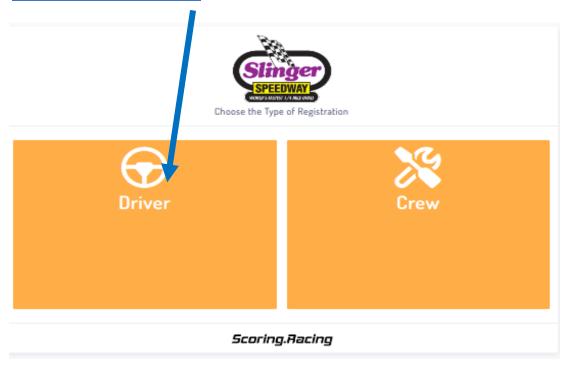

r</u>

Sanction # if required for your division.

Preferred Payout type:

<u>Direct Deposit:</u> you must have your Bank routing number and account number.

<u>Check:</u> if you choose this option there will be a \$5 processing fee for each check printed!

<u>Finish</u>

Have your Credit card / Debit card or Checking account information ready.

The Driver/Crew registration form is NOT complete until online payment is made.

Go to

https://slingersuperspeedway.com/driver-info/

then select this drop down

Driver Info



or Scan

next choose

Information & Forms

go to link

2023 Registration Season Pit Pass Membership

Online payment is required to complete.

A separate form is required for each Driver or Crew

or Scan



updated 03/25/2023 Page 1 of 12

## This screen opens select Driver



## The Driver tab opens enter your information



Register Driver

This information will let us know more about you.



If you would like to get a <u>text message for line ups</u> check Agree to SMS When all your information has been added click the Next Button

updated 03/25/2023 Page 2 of 12

#### The Emergency screen opens enter your information



When your emergency / medical information has been added select the Next Button

updated 03/25/2023 Page 3 of 12

# In the "Pay Driver or Team" drop down pick either Driver or Team If you select team a Team screen opens see below



Divisions

This information will let us know more about you.

Car(s)

| Tax Information