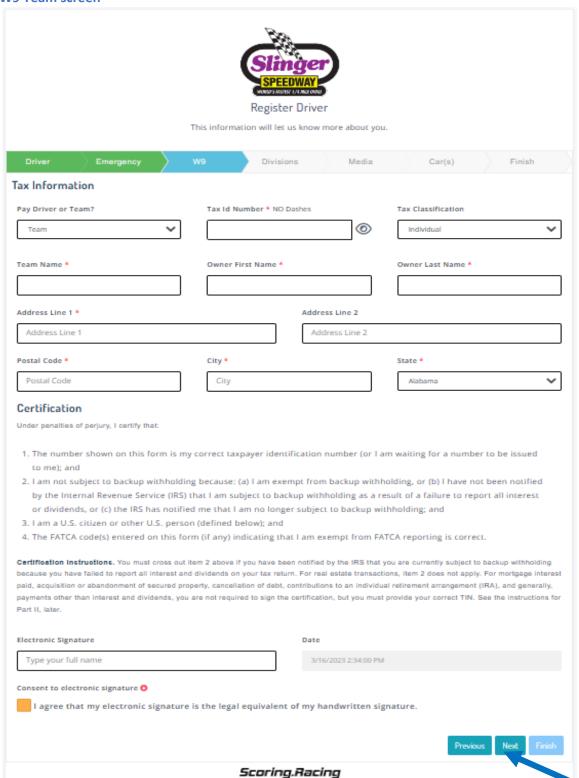

# In the "Pay Driver or Team" drop down pick either Driver or Team If you select team a Team screen opens see below

Divisions

This information will let us know more about you.

Car(s)

| Tax Information                                                                                                                                                                                                                                                                                                                                                                                                                                                                                                                                                                                                                                                                                                                                                                                                                                                                                                                                                                                                                                                                                                                                                                                                                                                                                                                            |                                   |                      |                     |             |  |  |
|--------------------------------------------------------------------------------------------------------------------------------------------------------------------------------------------------------------------------------------------------------------------------------------------------------------------------------------------------------------------------------------------------------------------------------------------------------------------------------------------------------------------------------------------------------------------------------------------------------------------------------------------------------------------------------------------------------------------------------------------------------------------------------------------------------------------------------------------------------------------------------------------------------------------------------------------------------------------------------------------------------------------------------------------------------------------------------------------------------------------------------------------------------------------------------------------------------------------------------------------------------------------------------------------------------------------------------------------|-----------------------------------|----------------------|---------------------|-------------|--|--|
| Pay Driver or Team?                                                                                                                                                                                                                                                                                                                                                                                                                                                                                                                                                                                                                                                                                                                                                                                                                                                                                                                                                                                                                                                                                                                                                                                                                                                                                                                        | Tax Id Number * NO Dashe          | s                    | Tax Classification  |             |  |  |
| Driver                                                                                                                                                                                                                                                                                                                                                                                                                                                                                                                                                                                                                                                                                                                                                                                                                                                                                                                                                                                                                                                                                                                                                                                                                                                                                                                                     | <u> </u>                          | 0                    | Individual          | ~           |  |  |
| Certification                                                                                                                                                                                                                                                                                                                                                                                                                                                                                                                                                                                                                                                                                                                                                                                                                                                                                                                                                                                                                                                                                                                                                                                                                                                                                                                              |                                   |                      |                     |             |  |  |
| Under penalties of perjury, I certify that:                                                                                                                                                                                                                                                                                                                                                                                                                                                                                                                                                                                                                                                                                                                                                                                                                                                                                                                                                                                                                                                                                                                                                                                                                                                                                                |                                   |                      |                     |             |  |  |
| 1. The number shown on this form is my correct taxpayer identification number (or I am waiting for a number to be issued to me); and 2. I am not subject to backup withholding because: (a) I am exempt from backup withholding, or (b) I have not been notified by the Internal Revenue Service (IRS) that I am subject to backup withholding as a result of a failure to report all interest or dividends, or (c) the IRS has notified me that I am no longer subject to backup withholding; and 3. I am a U.S. citizen or other U.S. person (defined below); and 4. The FATCA code(s) entered on this form (if any) indicating that I am exempt from FATCA reporting is correct.  Certification Instructions. You must cross out Item 2 above If you have been notified by the IRS that you are currently subject to backup withholding because you have failed to report all interest and dividends on your tax return. For real estate transactions, Item 2 does not apply. For mortgage interest paid, acquisition or abandonment of secured property, cancellation of debt, contributions to an individual retirement arrangement (IRA), and generally, payments other than interest and dividends, you are not required to sign the certification, but you must provide your correct TIN. See the instructions for Part II, later. |                                   |                      |                     |             |  |  |
| Electronic Signature                                                                                                                                                                                                                                                                                                                                                                                                                                                                                                                                                                                                                                                                                                                                                                                                                                                                                                                                                                                                                                                                                                                                                                                                                                                                                                                       | D                                 | ate                  |                     |             |  |  |
| Type your full name                                                                                                                                                                                                                                                                                                                                                                                                                                                                                                                                                                                                                                                                                                                                                                                                                                                                                                                                                                                                                                                                                                                                                                                                                                                                                                                        |                                   | 3/16/2023 2:29:25 PM |                     |             |  |  |
| Consent to electronic signature   I agree that my electronic signa                                                                                                                                                                                                                                                                                                                                                                                                                                                                                                                                                                                                                                                                                                                                                                                                                                                                                                                                                                                                                                                                                                                                                                                                                                                                         | ture is the legal equivalent of m | y handwritten sig    | nature.<br>Previous | Next Finish |  |  |
| Scoring.Racing                                                                                                                                                                                                                                                                                                                                                                                                                                                                                                                                                                                                                                                                                                                                                                                                                                                                                                                                                                                                                                                                                                                                                                                                                                                                                                                             |                                   |                      |                     |             |  |  |
|                                                                                                                                                                                                                                                                                                                                                                                                                                                                                                                                                                                                                                                                                                                                                                                                                                                                                                                                                                                                                                                                                                                                                                                                                                                                                                                                            |                                   |                      |                     |             |  |  |

If you chose "Driver" finish filling out and read Certification when complete select the Next Button

updated 03/25/2023 Page 4 of 12

If you chose "Team" finish filling out and read Certification when complete select the Next Button