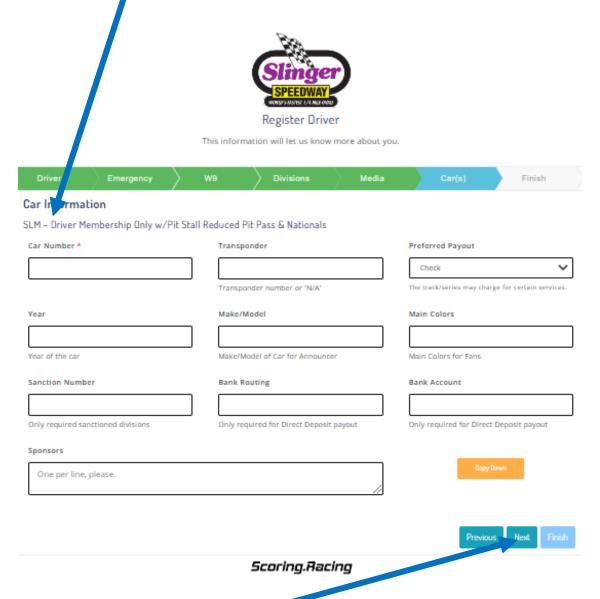

updated 03/25/2023 Page 5 of 12

New for 2023 sign up one time for ALL of the Division you plan to race this year

Select ALL Divisions you are going to race that apply

If you are purchasing a Membership or Season Pit Pass, registration will automatically be a part of it (Driver Registration - Only select if you are NOT purchasing a membership or season pit pass)

\*\* To be eligible for year-end awards/contingency, and in season awards/contingency you must be a Slinger Speedway member and compete in 80% of points races.

#### Register Driver

This information will let us know more about you.

| Driver | Emergency W9 Divisions Media Car(s)                                             | Finish   |
|--------|---------------------------------------------------------------------------------|----------|
| Select | Name Select all that apply                                                      | Price    |
|        | 602 LM - Driver Registration                                                    | \$0.00   |
|        | ASC - Driver Registration                                                       | \$0.00   |
|        | BND - Driver Membership Only "NO" Pit Stall Reduced Pit Pass & Nationals        | \$50.00  |
|        | BND - Driver Membership Only w/Pit Stall Reduced Pit Pass & Nationals           | \$100.00 |
|        | BND - Driver Registration                                                       | \$0.00   |
|        | BND - Driver Season Pit Pass w/Pit Stall Valid Sundays & Nationals              | \$500.00 |
|        | F8 - Driver Membership Only "NO" Pit Stall Reduced Pit Pass & Nationals         | \$50.00  |
|        | F8 - Driver Membership Only w/Pit Stall Reduced Pit Pass & Nationals            | \$100.00 |
|        | F8 - Driver Registration                                                        | \$0.00   |
|        | F8 - Driver Season Pit Pass w/Pit Stall Valid Sundays & Nationals               | \$500.00 |
|        | HS - Driver Registration                                                        | \$0.00   |
|        | HSRA (6's) - Driver Membership Only "NO" Pit Stall Reduced Pit Pass & Nationals | \$50.00  |
|        | HSRA (6's) - Driver Membership Only w/Pit Stall Reduced Pit Pass & Nationals    | \$100.00 |
|        | HSRA (6's) - Driver Registration                                                | \$0.00   |
|        | HSRA (6's) - Driver Season Pit Pass w/Pit Stall Valid Sundays & Nationals       | \$500.00 |
|        | LND - Driver Membership Only "NO" Pit Stall Reduced Pit Pass & Nationals        | \$50.00  |
|        | LND - Driver Membership Only w/Pit Stall Reduced Pit Pass & Nationals           | \$100.00 |
|        | LND - Driver Registration                                                       | \$0.00   |
|        | LND - Driver Season Pit Pass w/Pit Stall Valid Sundays & Nationals              | \$500.00 |