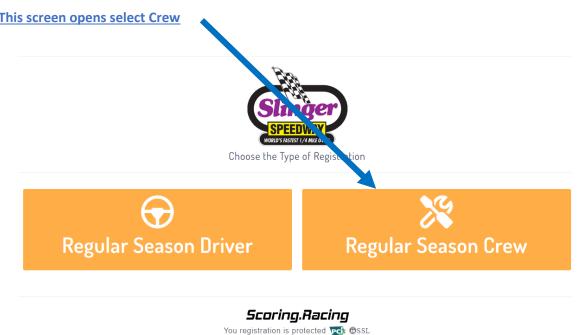

# Crew, Sponsors, Fans How to Fill out 2024 Registration, Season Pit Pass / Membership form

updated 03/13/2024 2:50 pm Page 1 of 8