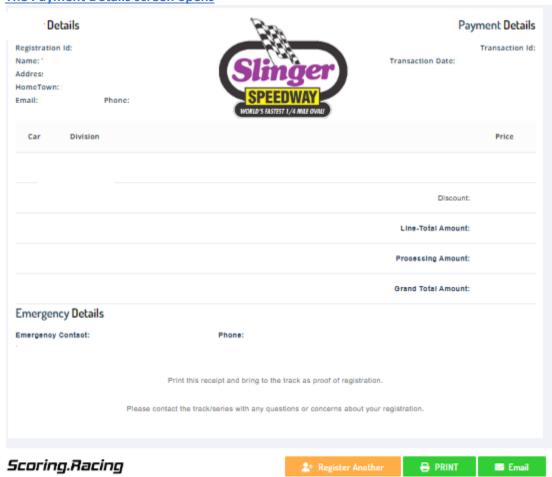

#### Register Crew Member

This information will let us know more about you.

updated 03/13/2024 2:50 pm Page 6 of 8

When complete select the Finish Button

updated 03/13/2024 2:50 pm Page 7 of 8

**The Payment Details screen opens** 

Your Registration Season Pit Pass / Membership is done.

updated 03/13/2024 2:50 pm Page 8 of 8