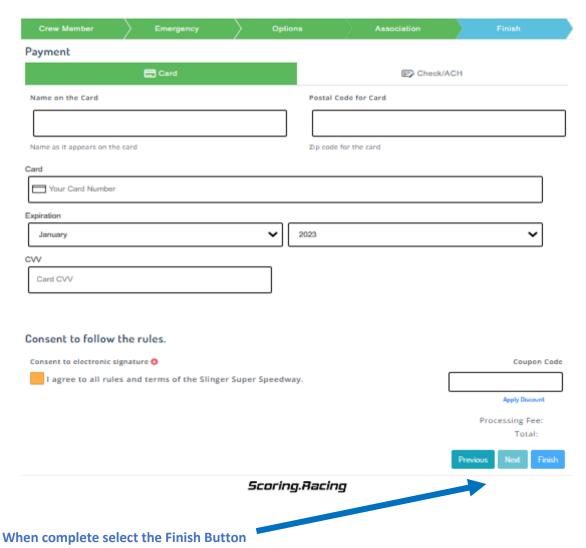

#### The Finish screen opens

To finalize Registration, Season Pit Pass / Membership pay with Credit Card or Check
The Crew Season Pit Pass / Membership form is NOT complete until online payment is made

Select Payment type either Credit card or Check both have processing fees

#### **Credit card payment Screen**