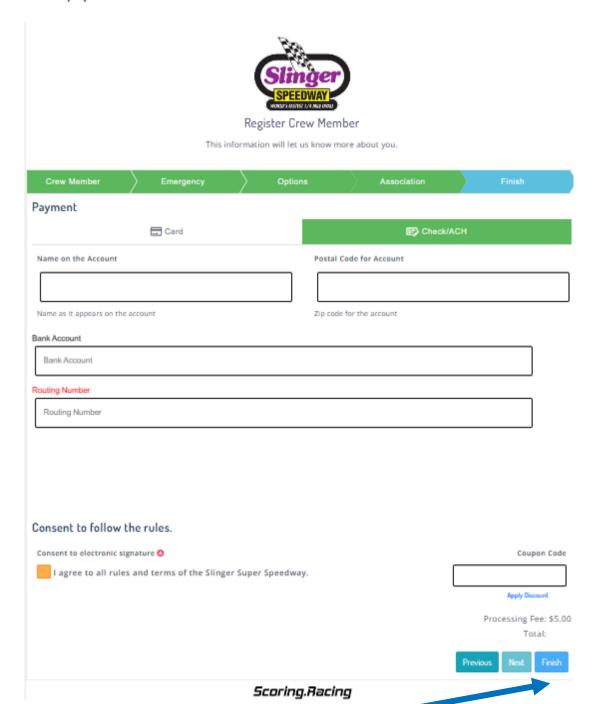

Select Payment type either Credit card or Check both have processing fees

#### Register Crew Member

This information will let us know more about you.

updated 03/13/2024 2:50 pm Page 6 of 8

When complete select the Finish Button

updated 03/13/2024 2:50 pm Page 7 of 8

**The Payment Details screen opens** 