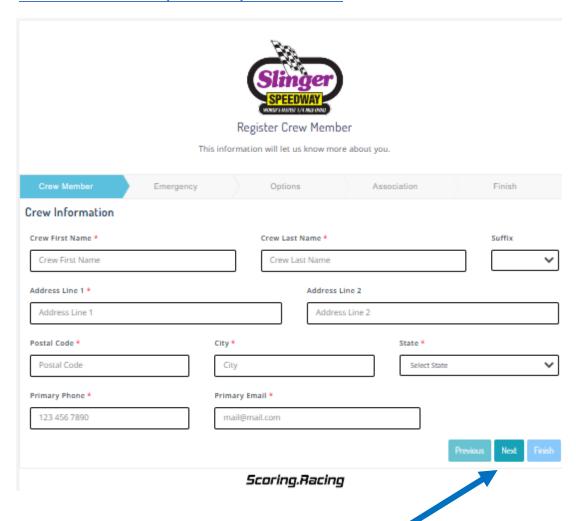

## The Crew member tab opens enter your information

When all your information has been added click the Next Button

updated 03/13/2024 2:50 pm Page 2 of 8