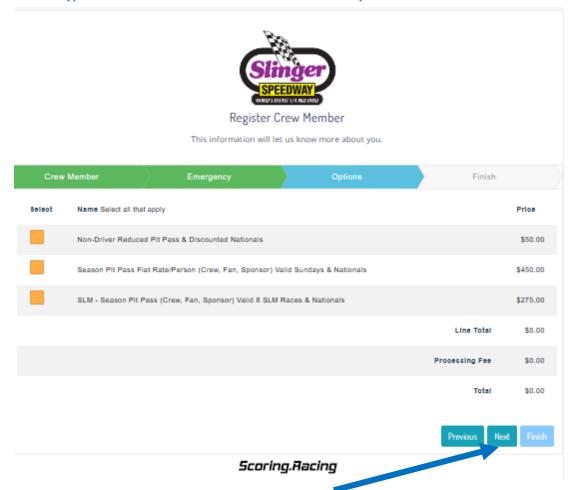

updated 03/13/2024 2:50 pm Page 3 of 8

Verify Divisions and Total, if correct select the Next Button

Payment may be made with Credit Card or Check. (There is processing fee for both)

updated 03/13/2024 2:50 pm Page 4 of 8