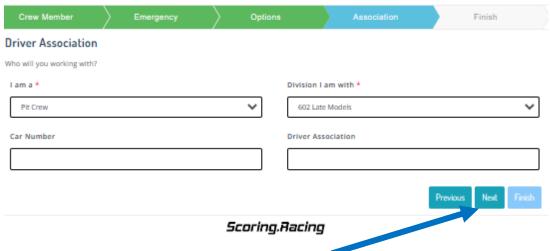

## **The Association screen opens**

Register Crew Member

This information will let us know more about you.

When your information has been added select the Next Button

updated 03/13/2024 2:50 pm Page 5 of 8