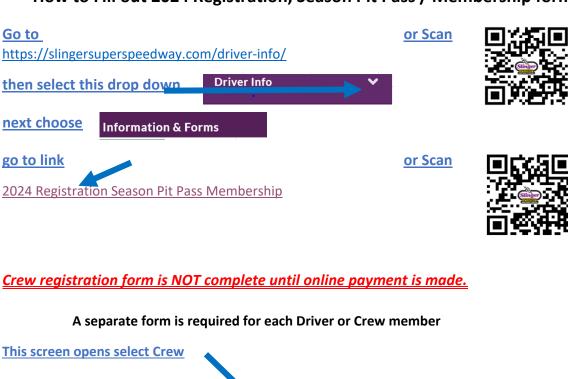

# Crew, Sponsors, Fans How to Fill out 2024 Registration, Season Pit Pass / Membership form

updated 03/13/2024 2:50 pm Page 1 of 8