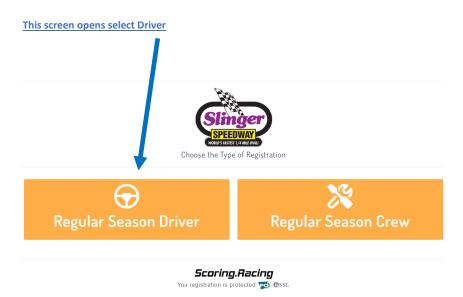

# In the "Pay Driver or Team" drop down pick either Driver or Team

If you select team a Team screen opens see below