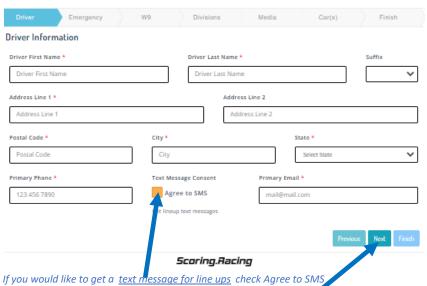

# The Driver tab opens enter your information

This information will let us know more about you.

When all your information has been added click the Next Button

Page 2 of 12 updated 03/24/2024 10:50 AM

When your emergency / medical information has been added select the Next Button