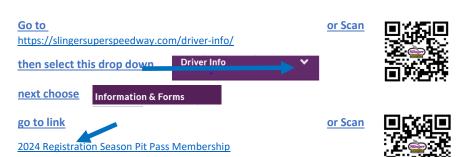

## How to Fill out 2024 Registration, Season Pit Pass / Membership form

#### **New Registration form for 2024**

Driver Information, Medical, and Season Pit Pass/membership are combined in one form Sign up one time for <u>ALL</u> of the Divisions you plan to race this year

Season Pit Pass or Memberships include Registration

Drivers before you start to fill out the form, please make sure you have your:

Medical info

W9 info (SS #, tax id # or FEIN #)

<u>Transponder</u>

Sanction # if required for your division.

Preferred Payout type: