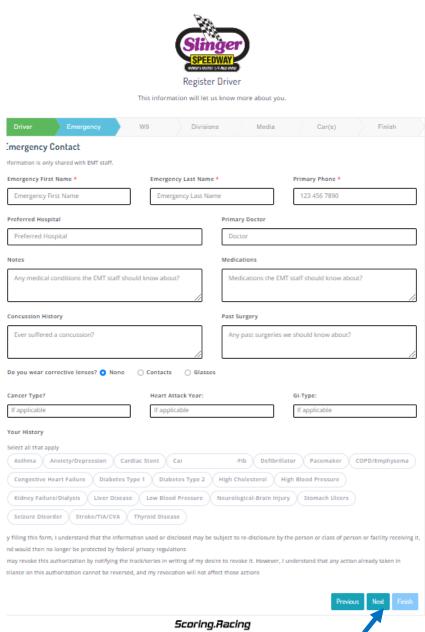

# The Driver tab opens enter your information

This information will let us know more about you.

When all your information has been added click the Next Button

Page 2 of 12 updated 03/24/2024 10:50 AM

When your emergency / medical information has been added select the Next Button