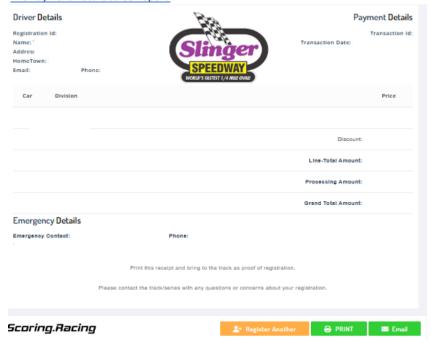

# **The Payment Details screen opens**

Your Registration Season Pit Pass / Membership is done.

updated 03/24/2024 10:50 AM Page 12 of 12