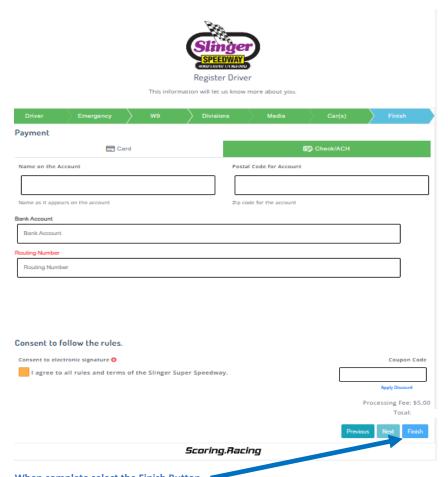

### The Finish screen opens

To finalize Registration, Season Pit Pass / Membership pay with Credit Card or Check

The Driver Registration, Season Pit Pass / Membership form is <u>NOT</u> complete until online payment is made Select Payment type either Credit card or Check both have processing fees

### **Credit card payment Screen**

This information will let us know more about you.

When complete select the Finish Button

updated 03/24/2024 10:50 AM Page 10 of 12

When complete select the Finish Button