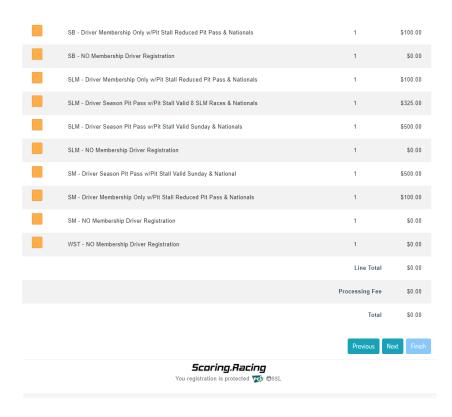

If you chose "Driver" finish filling out and read Certification when complete select the Next Button

Divisions Media Car(s) Finish

updated 03/24/2024 10:50 AM Page 4 of 12

If you chose "Team" finish filling out and read Certification when complete select the Next Button

updated 03/24/2024 10:50 AM Page 5 of 12

To refine your selection, choose the divisions in which you will be racing in 2024 from the blue box.