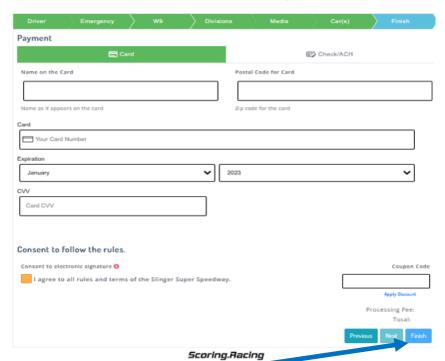

### The Finish screen opens

To finalize Registration, Season Pit Pass / Membership pay with Credit Card or Check

The Driver Registration, Season Pit Pass / Membership form is <u>NOT</u> complete until online payment is made Select Payment type either Credit card or Check both have processing fees

### **Credit card payment Screen**

This information will let us know more about you.

When complete select the Finish Button

updated 03/24/2024 10:50 AM Page 10 of 12

When complete select the Finish Button