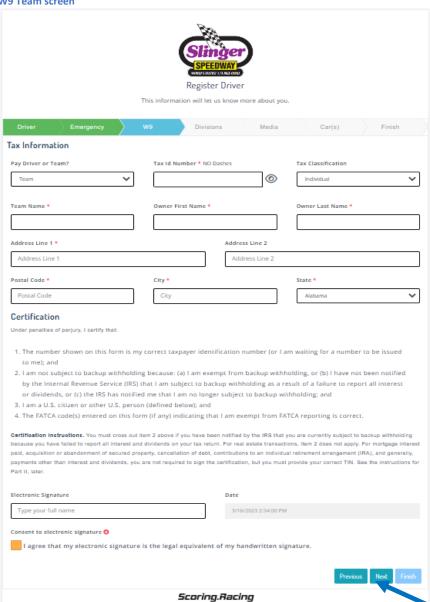

updated 03/24/2024 10:50 AM Page 6 of 12

The available Season Pit Pass / Membership options will be displayed for the selected Division(s) Choose which Season Pit Pass / Membership

#### example

Verify Divisions and Total, if correct select the Next Button

Did you sign up for <u>ALL</u> of the Divisions you plan to race this year?

DO NOT select No Membership Driver Registration if you are purchasing a Season Pit Pass or Membership for that Division Payment may be made with Credit Card or Check. (There is processing fee for both)