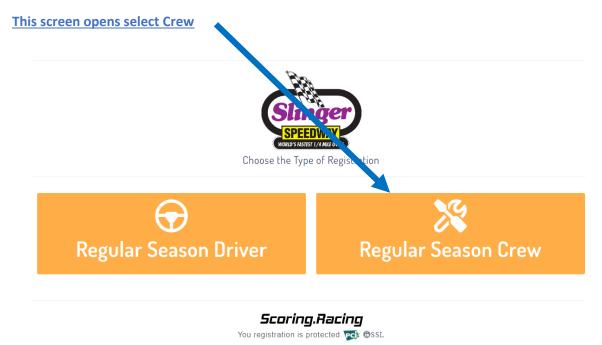

## A separate form is required for each Driver or Crew member

## The Crew member tab opens enter your information

|                  | This info | Register Crew Men |             |                 |
|------------------|-----------|-------------------|-------------|-----------------|
| Crew Member      | Emergency | Options           | Association | Finish          |
| ew Information   |           |                   |             |                 |
| rew First Name * |           | Crew Last Name *  |             | Suffix          |
| Crew First Name  |           | Crew Last Name    |             |                 |
| ddress Line 1 *  |           | Addres            | is Line 2   |                 |
| Address Line 1   |           | Add               | ress Line 2 |                 |
| ostal Code *     | City      |                   | State *     |                 |
| Postal Code      | Cit       |                   | Select      | State           |
| rimary Phone *   | Prim      | ary Email *       |             |                 |
| 123 456 7890     |           | il@mail.com       | ]           |                 |
|                  |           |                   |             |                 |
|                  |           |                   |             | Previous Next I |
|                  |           | Scoring.Racir     | פי          |                 |
|                  |           |                   |             |                 |