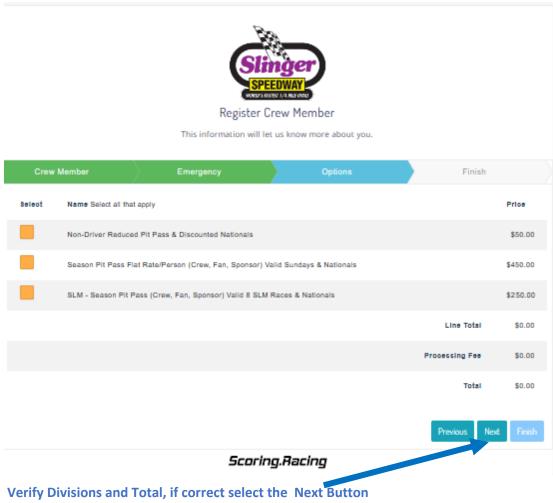

#### The Options screen opens Select type of Non driver Season Pit Pass or Membership

Payment may be made with Credit Card or Check. (There is processing fee for both)

This information will let us know more about you.

| Crew Member                | Emergency | Options   | Association          | Finish               |
|----------------------------|-----------|-----------|----------------------|----------------------|
| Driver Association         |           |           |                      |                      |
| Who will you working with? |           |           |                      |                      |
| l am a *                   |           |           | Division I am with * |                      |
| Pit Crew                   |           | ~         | 602 Late Models      | ~                    |
| Car Number                 |           |           | Driver Association   |                      |
|                            |           |           |                      |                      |
|                            |           |           |                      | Previous Next Finish |
|                            |           | Scoring.A | lacing               |                      |

When your information has been added select the Next Button