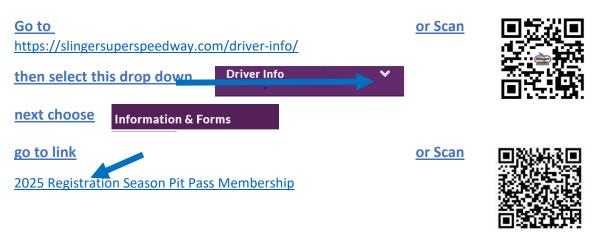

# Crew, Sponsors, Fans How to Fill out 2025 Registration, Season Pit Pass / Membership form

# Crew registration form is NOT complete until online payment is made.

## A separate form is required for each Driver or Crew member