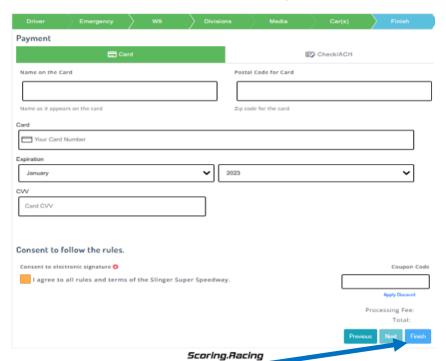

### The Finish screen opens

To finalize Registration, Season Pit Pass / Membership pay with Credit Card or Check

The Driver Registration, Season Pit Pass / Membership form is <u>NOT</u> complete until online payment is made Select Payment type either Credit card or Check both have processing fees

### **Credit card payment Screen**

This information will let us know more about you.

When complete select the Finish Button

updated 01/14/2025 12:50 pm Page 10 of 12

When complete select the Finish Button