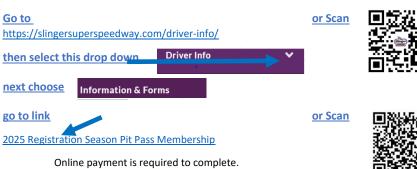

### How to Fill out 2025 Registration, Season Pit Pass / Membership form

## **Registration form for 2025**

Driver Information, Medical, and Season Pit Pass/membership are combined in one form Sign up one time for ALL of the Divisions you plan to race this year Season Pit Pass or Memberships include Registration