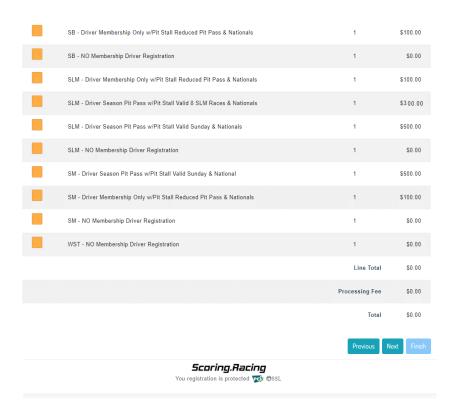

updated 01/14/2025 12:50 pm Page 6 of 12

The available Season Pit Pass / Membership options will be displayed for the selected Division(s) Choose which Season Pit Pass / Membership

#### example

Verify Divisions and Total, if correct select the Next Button

Did you sign up for <u>ALL</u> of the Divisions you plan to race this year?

DO NOT select Driver No Membership Registration if you are purchasing a Season Pit Pass or Membership for that Divisio Payment may be made with Credit Card or Check. (There is processing fee for both)