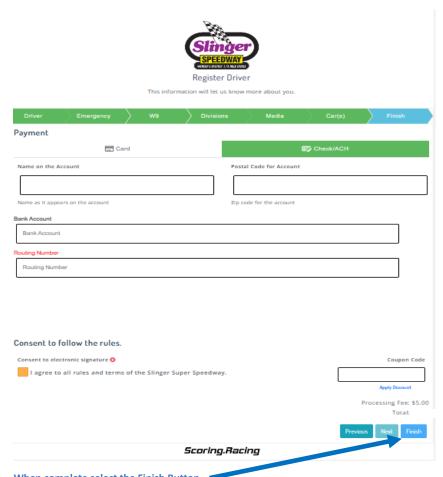

### **Credit card payment Screen**

This information will let us know more about you.

When complete select the Finish Button

updated 01/14/2025 12:50 pm Page 10 of 12

When complete select the Finish Button