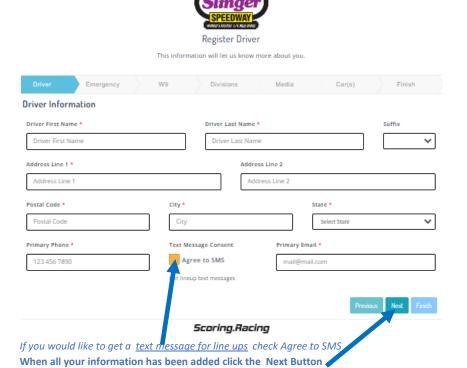

## The Driver tab opens enter your information

updated 01/14/2025 12:50 pm Page 2 of 12

updated 01/14/2025 12:50 pm Page 3 of 12