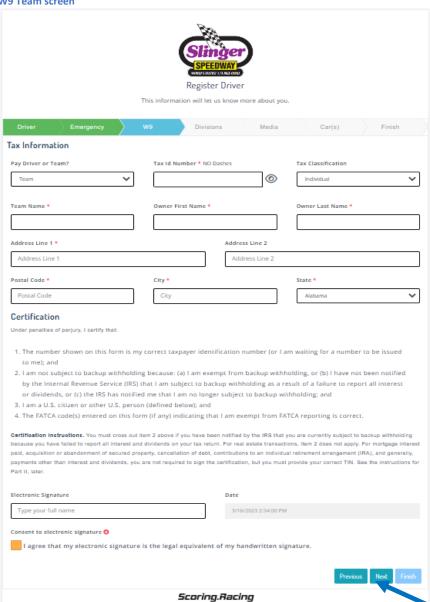

# In the "Pay Driver or Team" drop down pick either Driver or Team

If you select team a Team screen opens see below

### PLEASE NOTE THIS SCREEN OPENS AT THE BOTTOM. GO TO TOP TO COMPLETE

Register Driver

This information will let us know more about you.

| Driver Emergency W9 Divisions Media Car(s) Finish                                                                                                                                                                                                                                                                                                                                                                                                                                                                                                                                                                                                                                                                                                                                                                                          | h |  |  |  |  |  |
|--------------------------------------------------------------------------------------------------------------------------------------------------------------------------------------------------------------------------------------------------------------------------------------------------------------------------------------------------------------------------------------------------------------------------------------------------------------------------------------------------------------------------------------------------------------------------------------------------------------------------------------------------------------------------------------------------------------------------------------------------------------------------------------------------------------------------------------------|---|--|--|--|--|--|
| Tax Information                                                                                                                                                                                                                                                                                                                                                                                                                                                                                                                                                                                                                                                                                                                                                                                                                            |   |  |  |  |  |  |
| Pay Driver or Team? Tax Id Number * NO Dashes Tax Classification                                                                                                                                                                                                                                                                                                                                                                                                                                                                                                                                                                                                                                                                                                                                                                           |   |  |  |  |  |  |
| Driver V Individual                                                                                                                                                                                                                                                                                                                                                                                                                                                                                                                                                                                                                                                                                                                                                                                                                        | ~ |  |  |  |  |  |
| Certification                                                                                                                                                                                                                                                                                                                                                                                                                                                                                                                                                                                                                                                                                                                                                                                                                              |   |  |  |  |  |  |
| Under penalties of perjury, I certify that:                                                                                                                                                                                                                                                                                                                                                                                                                                                                                                                                                                                                                                                                                                                                                                                                |   |  |  |  |  |  |
| 1. The number shown on this form is my correct taxpayer identification number (or I am waiting for a number to be issued to me); and 2. I am not subject to backup withholding because: (a) I am exempt from backup withholding, or (b) I have not been notified by the Internal Revenue Service (IRS) that I am subject to backup withholding as a result of a failure to report all interest or dividends, or (c) the IRS has notified me that I am no longer subject to backup withholding; and 3. I am a U.S. citizen or other U.S. person (defined below); and 4. The FATCA code(s) entered on this form (if any) indicating that I am exempt from FATCA reporting is correct.  Certification Instructions. You must cross out item 2 above If you have been notified by the IRS that you are currently subject to backup withholding |   |  |  |  |  |  |
| because you have failed to report all interest and dividends on your tax return. For real estate transactions, item 2 does not apply. For mortgage interest paid, acquisition or abandonment of secured property, cancellation of debt, contributions to an individual retirement arrangement (IRA), and generally, payments other than interest and dividends, you are not required to sign the certification, but you must provide your correct TIN. See the instructions for Part II, later.                                                                                                                                                                                                                                                                                                                                            |   |  |  |  |  |  |
| Electronic Signature Date                                                                                                                                                                                                                                                                                                                                                                                                                                                                                                                                                                                                                                                                                                                                                                                                                  |   |  |  |  |  |  |
| Type your full name 3/16/2023 2:29:25 PM                                                                                                                                                                                                                                                                                                                                                                                                                                                                                                                                                                                                                                                                                                                                                                                                   |   |  |  |  |  |  |
| Consent to electronic signature   I agree that my electronic signature is the legal equivalent of my handwritten signature.  Previous Next Finish                                                                                                                                                                                                                                                                                                                                                                                                                                                                                                                                                                                                                                                                                          |   |  |  |  |  |  |
| Scoring.Racing                                                                                                                                                                                                                                                                                                                                                                                                                                                                                                                                                                                                                                                                                                                                                                                                                             |   |  |  |  |  |  |

If you chose "Driver" finish filling out and read Certification when complete select the Next Button

updated 01/14/2025 12:50 pm Page 4 of 12

If you chose "Team" finish filling out and read Certification when complete select the Next Button