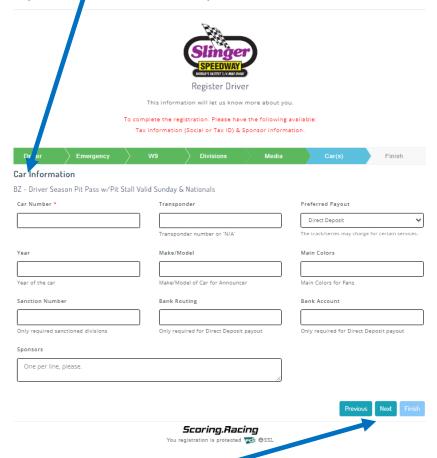

### Verify Division, Season Pit Pass/Membership is correct

When complete select the Next Button

updated 01/14/2025 12:50 pm Page 9 of 12

### The Finish screen opens

To finalize Registration, Season Pit Pass / Membership pay with Credit Card or Check

The Driver Registration, Season Pit Pass / Membership form is <u>NOT</u> complete until online payment is made Select Payment type either Credit card or Check both have processing fees