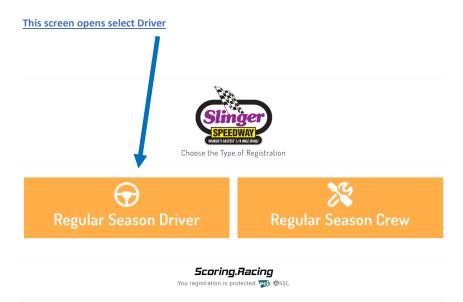

## The Driver tab opens enter your information

updated 01/14/2025 12:50 pm Page 2 of 12

updated 01/14/2025 12:50 pm Page 3 of 12

# In the "Pay Driver or Team" drop down pick either Driver or Team

If you select team a Team screen opens see below