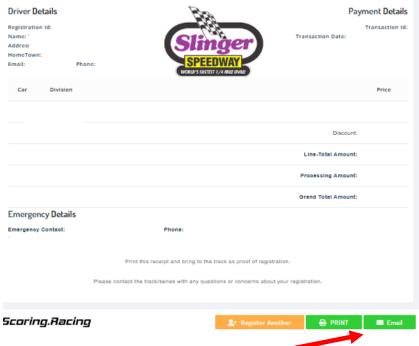

# **The Payment Details screen opens**

Click Print or Email to get a copy of your Registration

Your Registration Season Pit Pass / Membership is done.

updated 01/14/2025 12:50 pm Page 12 of 12