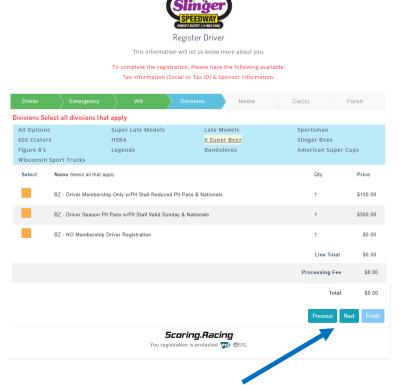

updated 01/14/2025 12:50 pm Page 5 of 12

To refine your selection, choose the divisions in which you will be racing in 2024 from the blue box.

## Register Driver

This information will let us know more about you.

|                          |                                                                                   |                                     | ll let us know more about you.                                                                       |                               |          |
|--------------------------|-----------------------------------------------------------------------------------|-------------------------------------|------------------------------------------------------------------------------------------------------|-------------------------------|----------|
|                          |                                                                                   |                                     | <ul> <li>Please have the following availation</li> <li>Tax ID) &amp; Sponsor information.</li> </ul> |                               |          |
|                          | ,                                                                                 |                                     |                                                                                                      |                               |          |
| Driver                   | Emergency                                                                         | W9                                  | ivisions Media                                                                                       | Car(s)                        | Finish   |
|                          | lect all divisions th                                                             |                                     |                                                                                                      |                               |          |
| All Option<br>602 Crater |                                                                                   | Super Late Models<br>HSRA           | Late Models                                                                                          | Sportsman                     |          |
| 602 Crater<br>Figure 8's | 5                                                                                 | Legends                             | Super Beez<br>Bandoleros                                                                             | Slinger Bees<br>American Supe | Cuns     |
|                          | Sport Trucks                                                                      | Legends                             | Buildoicios                                                                                          | American super                | cups     |
| Select                   | Name Select all that                                                              | apply                               |                                                                                                      | Qty                           | Price    |
|                          | 602C - Driver Membe                                                               | ership Only "NO" Pit Stall Reduce   | d Pit Pass & Nationals                                                                               | 1                             | \$50.00  |
|                          | 602C - Driver Membership Only w/Pit Stall Reduced Pit Pass & Nationals 1 \$100.00 |                                     |                                                                                                      |                               |          |
|                          | 602C - Driver Season Pit Pass w/Pit Stall Valid Sunday & Nationals 1 \$500.00     |                                     |                                                                                                      |                               |          |
|                          | 602C - NO Members                                                                 | 1                                   | \$0.00                                                                                               |                               |          |
|                          | ASC - NO Membersh                                                                 | nip Driver Registration             |                                                                                                      | 1                             | \$0.00   |
|                          | BDO - Driver Membe                                                                | ership Only "NO" Pit Stall Reduced  | I Pit Pass & Nationals                                                                               | 1                             | \$50.00  |
|                          | BDO - Driver Membe                                                                | ership Only w/Pit Stall Reduced Pi  | t Pass & Nationals                                                                                   | 1                             | \$100.00 |
|                          | BDO - Driver Season                                                               | n Pit Pass w/Pit Stall Valid Sunday | & Nationals                                                                                          | 1                             | \$500.00 |
|                          | BDO - NO Members                                                                  | hip Driver Registration             |                                                                                                      | 1                             | \$0.00   |
|                          | BZ - Driver Members                                                               | ship Only w/Pit Stall Reduced Pit F | Pass & Nationals                                                                                     | 1                             | \$100.00 |
|                          | BZ - Driver Season I                                                              | Pit Pass w/Pit Stall Valid Sunday & | k Nationals                                                                                          | 1                             | \$500.00 |
|                          | BZ - NO Membershi                                                                 | p Driver Registration               |                                                                                                      | 1                             | \$0.00   |
|                          | F8 - Driver Season F                                                              | Pit Pass w/Pit Stall Valid Sunday 8 | Nationals                                                                                            | 1                             | \$500.00 |
|                          | F8 - Driver Members                                                               | ship Only "NO" Pit Stall Reduced F  | Pit Pass & Nationals                                                                                 | 1                             | \$50.00  |
|                          | F8 - Driver Members                                                               | ship Only w/Pit Stall Reduced Pit F | Pass & Nationals                                                                                     | 1                             | \$100.00 |
|                          | F8 - NO Membership                                                                | Driver Registration                 |                                                                                                      | 1                             | \$0.00   |
|                          | HRSA - NO Member                                                                  | ship Driver Registration            |                                                                                                      | 1                             | \$0.00   |
|                          | LG - Driver Season                                                                | Pit Pass w/Pit Stall Valid Sunday 8 | k Nationals                                                                                          | 1                             | \$500.00 |
|                          | LG - Driver Members                                                               | ship Only "NO" Pit Stall Reduced F  | Pit Pass & Nationals                                                                                 | 1                             | \$50.00  |
|                          | LG - Driver Member                                                                | ship Only w/Pit Stall Reduced Pit F | Pass & Nationals                                                                                     | 1                             | \$100.00 |
|                          | LG - NO Membershi                                                                 | p Driver Registration               |                                                                                                      | 1                             | \$0.00   |
|                          | LM - Driver Member                                                                | ship Only w/Pit Stall Reduced Pit I | Pass & Nationals                                                                                     | 1                             | \$100.00 |
|                          | LM - Driver Season                                                                | Pit Pass w/Pit Stall Valid Sunday   | & Nationals                                                                                          | 1                             | \$500.00 |
|                          | LM - NO Membershi                                                                 | p Driver Registration               |                                                                                                      | 1                             | \$0.00   |
|                          | SB - Driver Season                                                                | Pit Pass w/Pit Stall Valid Sunday ( | & Nationals                                                                                          | 1                             | \$500.00 |
|                          |                                                                                   |                                     |                                                                                                      |                               |          |

updated 01/14/2025 12:50 pm Page 6 of 12

The available Season Pit Pass / Membership options will be displayed for the selected Division(s) Choose which Season Pit Pass / Membership

#### example

Verify Divisions and Total, if correct select the Next Button

Did you sign up for <u>ALL</u> of the Divisions you plan to race this year?

DO NOT select Driver No Membership Registration if you are purchasing a Season Pit Pass or Membership for that Divisio Payment may be made with Credit Card or Check. (There is processing fee for both)