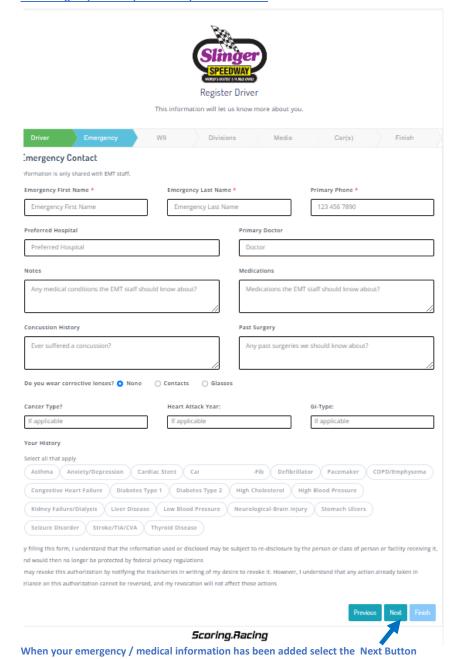

Drivers before you start to fill out the form, please make sure you have your:

Medical info

W9 info (SS #, tax id # or FEIN #)

<u>Transponder</u>

Sanction # if required for your division.

Payout type:

<u>Direct Deposit:</u> you must have your Bank routing number and account number.